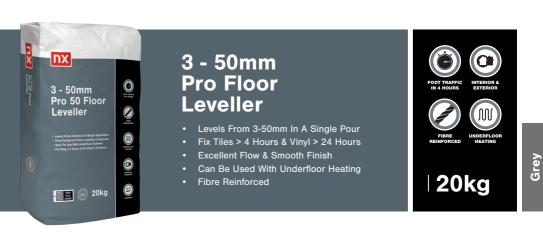

# Levelling

Suitable for levelling a variety of substrates including concrete, screed, flooring grade asphalt, terrazzo & existing quarry and vinyl tiles.