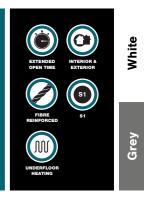

### Rapid Set Flexible S1 Wall & Floor Tile Adhesive

- Extended Open Time
- 3 Hour Set Time
- Suitable For Most Tile Types
- Fibre Reinforced
- Suitable For Internal & External Use

Grey

White