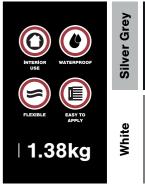

Wall & Floor Tile Grout

5kg

 Mould Resist Flexible Wall & Floor Tile Grout

- For Joints 2-15mm
- Highly Flexible
- Resists Black Mould
- Suitable For Internal & External Use
- Suitable For Most Tile Types