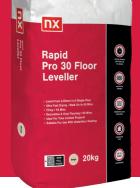

### Pro 30 Rapid Floor Leveller

- Levels From 2-30mm In A Single Pour
- Ultra Fast Drying
- Fix Tiles > 45 Mins & Vinyl > 90 Mins
- Ideal For Time Limited Projects
- Can Be Used With Underfloor Heating