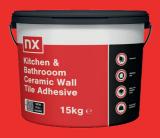

### Kitchen & Bathroom Ceramic Wall Tile Adhesive

- Non-Slip
- High Bond Strength
- Splash Resistant