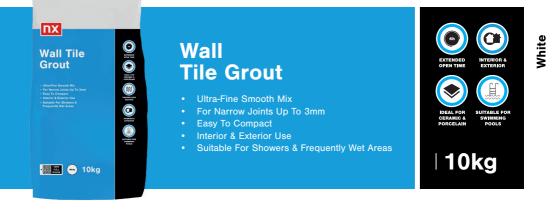

### Wall & Floor Tile Grouts

| Ready Mixed Wall Tile Grout | 12-13 |
|-----------------------------|-------|
| Wall Tile Grout             | 12-13 |
| Mould Resistant Tile Grout  | 12-13 |

## Wall & Floor Tile Grouts

Our Grouting range provides you with total control and a lasting resistance to discolouration within your tiled areas. Our offerings include a ready mixed grout for ease of use (4 colours), white wall tile grout and a mould resistant wall & floor tile grout (4 colours).