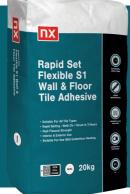

### Rapid Set Flexible S1 Wall & Floor Tile Adhesive

- Extended Open Time
- 3 Hour Set Time
- Suitable For Most Tile Types
- Fibre Reinforced
- Suitable For Internal & External Use

Grey

White