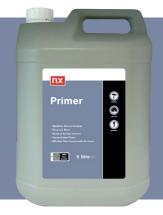

### Primer

- Stabilises Porous Surfaces
- Enhances Bond
- Reduced Surface Suction
- Concentrated Primer
- Effective Over Impermeable Surfaces

/ Preparation