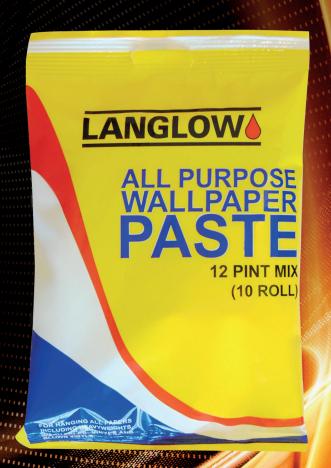

# WALLPAPER PASTE

# ALL PURPOSE STARCH BASED SOLUBLE FLAKE

- COLF WATER SOLUBLE
- EASY TO DISPERSE
- BRUSHES ON NON-DRIP
- HANGS UP TO 5 ROLLS PER MIXED GALLON
- CONTAINS A PROTECTIVE BIOCIDE

#### PALACE WALLPAPER PASTE

Is a traditional starch based water soluble flake suitable for hanging all types of vinyl wall-coverings including textured papers, anaglypta and blow vinyl to all suitably prepared wall surfaces. This product contains a fungicidal preservative to prevent black spot mould.

### **WALLPAPER PASTE**

### All Purpose Starch Based Soluble Flake

#### **DESCRIPTION**

PALACE ALL-PURPOSE WALLPAPER PASTE is a traditional, easy to mix starch flake type product, containing chemically incorporated anti-mould additives. With excellent easy slip properties, it may be used for all wallpapers including woodchip, washables, vinyls and heavily embossed. Also ideal for applying polystyrene tiles and for use as a size for sealing new plaster walls prior to papering.