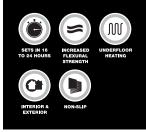

### **Standard Set** Flexible S1 Wall & Floor **Tile Adhesive**

- Extended Open Time
- 16-24 Hour Set Time
- Increased Flexural Strength
- Can Be Used With Underfloor Heating
- Suitable For Internal & External Use