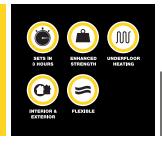

### **Rapid Set** Flexible S1 Wall & Floor **Tile Adhesive**

- Extended Open Time
- 3 Hour Set Time
- Suitable For Most Tile Types
- Fibre Reinforced
- Suitable For Internal & External Use

/ S1 Wall & Floor Tile Adhesives