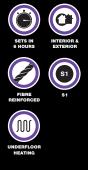

### Semi-Rapid Flexible S1 Wall & Floor **Tile Adhesive**

- Extended Open Time
- 6 Hour Set Time
- High Bond Strength
- Can Be Used With Underfloor Heating
- · Ideal For Mosaics & Large Format Tiles