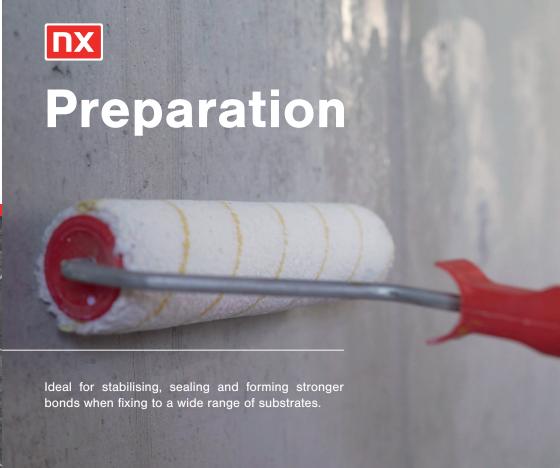

### **Preparation**

Primer ...... 5

### **Primer**

- Stabilises Porous Surfaces
- Enhances Bond
- Reduced Surface Suction
- Concentrated Primer
- Effective Over Impermeable Surfaces

/ Preparation