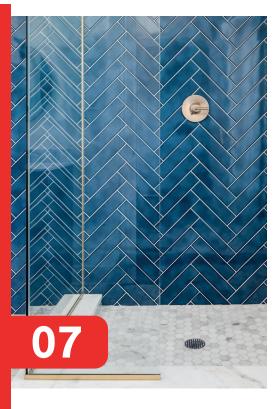

# Wall & Floor **Tile Grouts**

Our Grouting range provides you with total control and a lasting resistance to discolouration within your tiled areas. Our offerings include a mould resistant wall & floor tile grout (4 colours) and a white wall tile grout.

### **Mould Resist Flexible** Wall & Floor **Tile Grout**

- For Joints 2-15mm
- Highly Flexible
- Resists Black Mould
- Suitable For Internal & External Use
- Suitable For Most Tile Types

/ Wall & Floor Tile Grouts