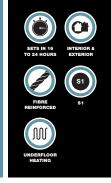

### **Standard Set** Flexible S1 Wall & Floor **Tile Adhesive**

- Extended Open Time
- 16-24 Hour Set Time
- Increased Flexural Strength
- Can Be Used With Underfloor Heating
- Suitable For Internal & External Use