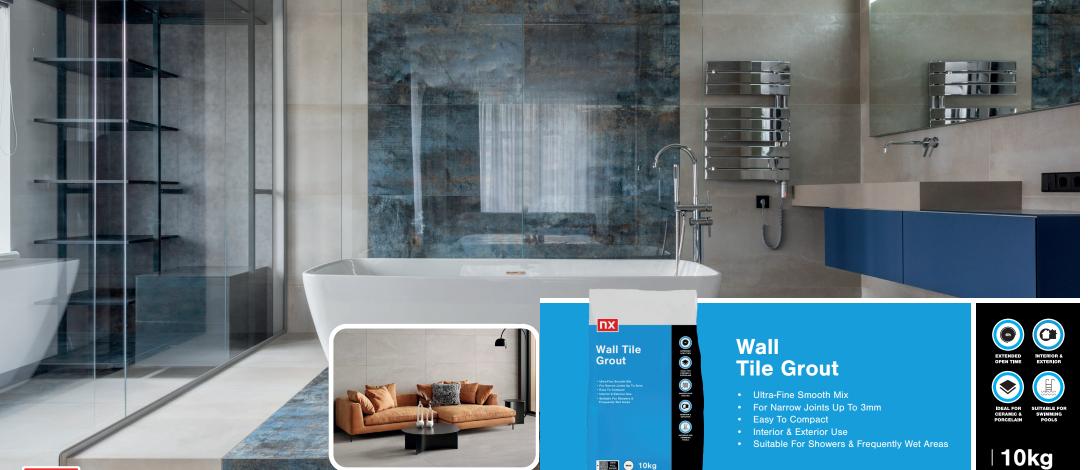

# Wall & Floor **Tile Grouts**

Our Grouting range provides you with total control and a lasting resistance to discolouration within your tiled areas. Our offerings include a mould resistant wall & floor tile grout (4 colours) and a white wall tile grout.