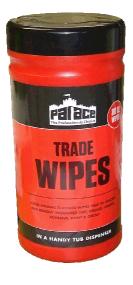

# TRADE WIPES

#### **DESCRIPTION:**

Palace TRADE wipes are supplied in a convenient re-sealable tube containing 80 individual wipes and provide a rigorous & durable, water-free, one-stop cleaning tool, which is highly effective on hands, work-tools, painted surfaces, upholstery, carpets, clothing, UPVC, ceramic & stone surfaces.

#### **CAPACITY:**

Each pack contains 80 individual impregnated wipes and should be more than enough to cope with the cleaning needs encountered by a busy team of tradesmen during the course of their working week especially when in environments when access to clean water is restricted