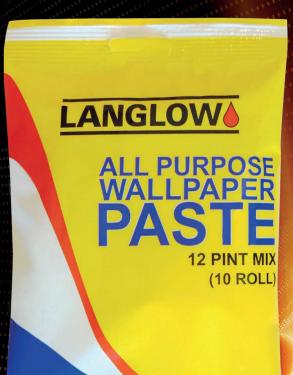

## **ALLPAPER PASTE** L PURPOSE STARCH BASED **SOLUBLE FLAKE**

- **COLF WATER SOLUBLE**
- **EASY TO DISPERSE**
- **BRUSHES ON NON-DRIP**
- HANGS UP TO 5 ROLLS PER MIXED GALLON
- **CONTAINS A PROTECTIVE BIOCIDE**

# WALLPAPER PASTE

All Purpose Starch Based Soluble Flake

#### DESCRIPTION

**PALACE ALL-PURPOSE WALLPAPER PASTE** is a traditional, easy to mix starch flake type product, containing chemically incorporated anti-mould additives. With excellent easy slip properties, it may be used for all wallpapers including woodchip, washables, vinyls and heavily embossed. Also ideal for applying polystyrene tiles and for use as a size for sealing new plaster walls prior to papering.